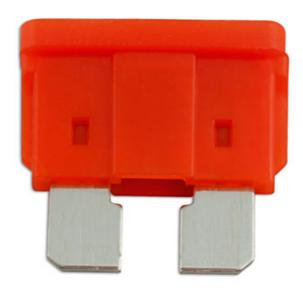

## **LED Standard Blade Fuses 10A 25pc**

A pack of 10 amp LED standard blade fuses. The patented construction design of intelligent fuses are manufactured and tested to the strict OEM requirements and SAE standards for automotive use. With the built-in LED indicator, a blown fuse can be quickly and easily identified and replaced. Intelligent fuses can replace traditional car fuses without the need of any modification and will provide the same performance.

## **Additional Information**

- 10 amp patented single bi-directional LED standard blade fuses.
- · Housing material: PA66 thermoplastic; fuse: zinc alloy.
- Voltage rating: 32V DC max. Interrupting rating: 1000A @ 32V DC.
- Conforms to SAE J1284 & ISO 8820-3. RoHS & REACH compliant.
- Smaller 5pc pack available, Part No. 37133. Included in assortment of standard LED blade fuses, see Part No. 37156. Ranges of LED mini blade fuses (Part Nos. 37139 37146) & LED micro 2 blade fuses (Part Nos. 37147 37154) are also available.