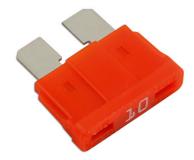

## **LED Standard Blade Fuses 10A 25pc**

A pack of 10 amp LED standard blade fuses. The patented construction design of intelligent fuses are manufactured and tested to the strict OEM requirements and SAE standards for automotive use. With the built-in LED indicator, a blown fuse can be quickly and easily identified and replaced. Intelligent fuses can replace traditional car fuses without the need of any modification and will provide the same performance.

## **Additional Information**

- 10 amp patented single bi-directional LED standard blade fuses.
- · Housing material: PA66 thermoplastic; fuse: zinc alloy.
- Voltage rating: 32V DC max. Interrupting rating: 1000A @ 32V DC.
- Conforms to SAE J1284 & ISO 8820-3. RoHS & REACH compliant.
- Smaller 5pc pack available, Part No. 37133. Included in assortment of standard LED blade fuses, see Part No. 37156. Ranges of LED mini blade fuses (Part Nos. 37139 37146) & LED micro 2 blade fuses (Part Nos. 37147 37154) are also available.